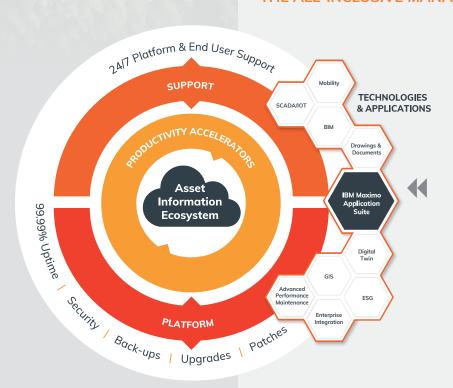

#### THE ALL-INCLUSIVE MANAGED SOLUTION FOR YOUR EAM:

EAMaaS provides a single, integrated cloud-based managed solution.

Central to EAMaaS is the market-leading EAM - IBM Maximo Application Suite which has a comprehensive suite of tools for monitoring, managing, and maintaining assets using Al.

#### **KEY COMPONENTS OF EAMaaS:**

#### **PRODUCTIVITY ACCELERATORS**

Pre-configured tools and processes to get you working quickly including extended asset health functionality for deeper insights.

#### PLATFORM

A fully managed 'as a Service' cloud platform with all the technical, design and essential system maintenance taken care of including backups, patching, updates and security.

#### **SOFTWARE & INTEGRATIONS**

IBM Maximo Application Suite and related third-party applications as part of your asset information ecosystem.

#### **PLATFORM SUPPORT**

Unlimited 24/7 platform support to report system bugs or issues with availability.

#### **END-USER SUPPORT**

ITIL-aligned, SLA-driven support for business-as-usual requests tailored to suit your needs.

With EAMaaS, organisations can become more resilient, efficient and sustainable. With your EAM taken care of, your teams can focus on their core competencies and managment of assets - not IT or admin.