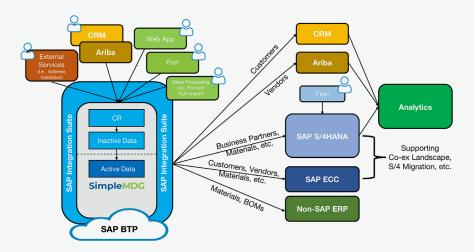

#### THE SIMPLEST WAY TO MANAGE MASTER DATA ON SAP

SimpleMDG is a comprehensive master-data governance cloud solution for SAP.

Built on the SAP Business Technology Platform (BTP), SimpleMDG harnesses and unifies data from across the enterprise to deliver accurate and timely data for impactful decision making:

## AN EASY, COMPREHENSIVE & POWERFUL MDG SOLUTION

SimpleMDG streamlines complex data for SAP and is the simplest way of managing master data. With over 70 out-of-the-box S/4HANA data objects and workflows, SimpleMDG supports powerful governance while eliminating the need for slow, complex and expensive customisations.

### ENABLES DIGITAL TRANSFORMATION

Empowers growth and transformation with a nimble master data solution and integrations. SimpleMDG is a comprehensive master data governance cloud solution on SAP BTP.